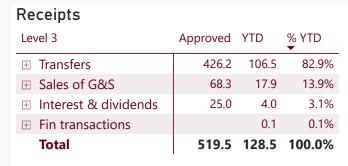

# **Public Entities Receipts**

Approved sales of G&S

Approved transfers

**68.3** 26.2%

426.2 25.0%