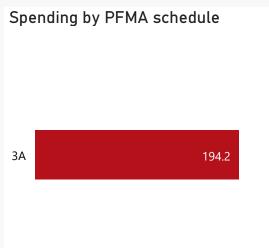

#### **Spending**

| Level 3 | Approved | YTD   | % YTD<br>▼ |
|---------|----------|-------|------------|
|         | 162.8    | 91.6  | 47.2%      |
| ⊕ CoE   | 349.7    | 74.3  | 38.3%      |
|         | 1.0      | 28.2  | 14.5%      |
| Total   | 513.5    | 194.2 | 100.0%     |