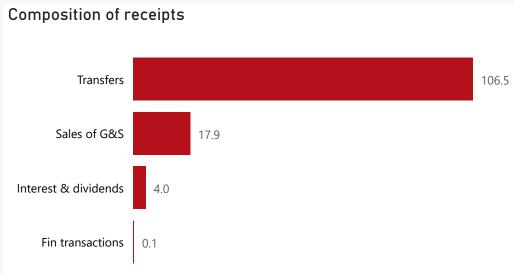

# **Public Entities Receipts**

Approved sales of G&S

Approved transfers

**68.3** 26.2%

426.2 25.0%