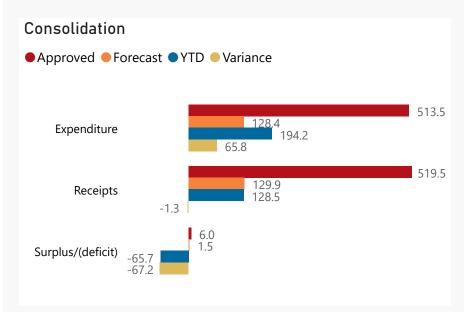

# Overview - Public Entities Quarterly Reporting

Approved receipts Approved spending Surplus/(deficit)
519.5 24.7% 513.5 37.8% 6.0

R billionR millionR thousand

#### **Spending**

| Level 3 | Approved | YTD   | % YTD<br>▼ |
|---------|----------|-------|------------|
|         | 162.8    | 91.6  | 47.2%      |
| ⊕ CoE   | 349.7    | 74.3  | 38.3%      |
|         | 1.0      | 28.2  | 14.5%      |
| Total   | 513.5    | 194.2 | 100.0%     |