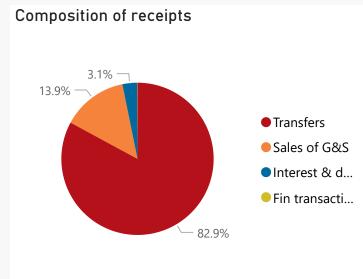

# Overview - Public Entities Quarterly Reporting

Approved receipts Approved spending Surplus/(deficit)
519.5 24.7% 513.5 37.8% 6.0

R billionR millionR thousand