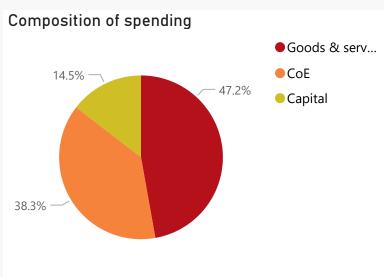

#### **Spending**

| Level 3 | Approved | YTD   | % YTD<br>▼ |
|---------|----------|-------|------------|
|         | 162.8    | 91.6  | 47.2%      |
| ⊕ CoE   | 349.7    | 74.3  | 38.3%      |
|         | 1.0      | 28.2  | 14.5%      |
| Total   | 513.5    | 194.2 | 100.0%     |