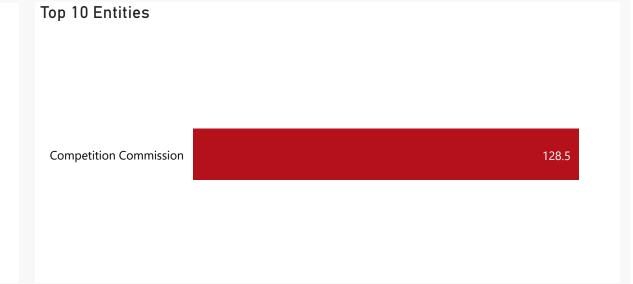

# Overview - Public Entities Quarterly Reporting

Approved receipts Approved spending Surplus/(deficit)
519.5 24.7% 513.5 37.8% 6.0

R billionR millionR thousand















# **Public Entities Receipts**

Approved sales of G&S

Approved transfers

**68.3** 26.2%

426.2 25.0%



















# **Public Entities Spending**

Approved CoE 349.7 21.3%

Approved G&S 162.8 56.3% Approved transfers  $\begin{array}{cc} \text{1 039.0} & \text{24.7}\% \end{array}$ 

R billion
R million
R thousand











Oapital assets

● YTD ● Forecast

| Machinery an | 28.2 |
|--------------|------|
|              | 0.1  |
|              |      |

#### **Spending**

| Level 3 | Approved | YTD   | % YTD<br>▼ |
|---------|----------|-------|------------|
|         | 162.8    | 91.6  | 47.2%      |
| ⊕ CoE   | 349.7    | 74.3  | 38.3%      |
|         | 1.0      | 28.2  | 14.5%      |
| Total   | 513.5    | 194.2 | 100.0%     |

#### Top 10 Entities

Competition Commission 194.2