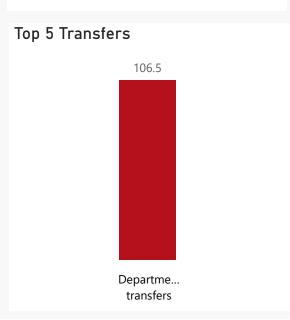

# Overview - Public Entities Quarterly Reporting

Approved receipts Approved spending Surplus/(deficit)
519.5 24.7% 513.5 37.8% 6.0

R billionR millionR thousand















# **Public Entities Receipts**

Approved sales of G&S

Approved transfers

**68.3** 26.2%

426.2 25.0%



















# **Public Entities Spending**

Approved CoE 349.7 21.3%

Approved G&S 162.8 56.3% Approved transfers  $\begin{array}{cc} \text{1 039.0} & \text{24.7}\% \end{array}$ 

R billion
R million
R thousand











Oapital assets

● YTD ● Forecast

| Machinery an | 28.2 |
|--------------|------|
|              | 0.1  |
|              |      |

#### **Spending**

| Level 3 | Approved | YTD   | % YTD<br>▼ |
|---------|----------|-------|------------|
|         | 162.8    | 91.6  | 47.2%      |
| ⊕ CoE   | 349.7    | 74.3  | 38.3%      |
|         | 1.0      | 28.2  | 14.5%      |
| Total   | 513.5    | 194.2 | 100.0%     |

#### Top 10 Entities

Competition Commission 194.2