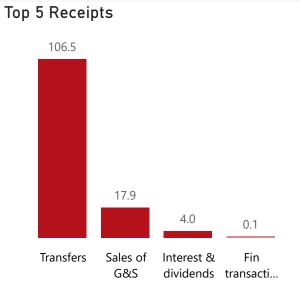

# **Public Entities Receipts**

Approved sales of G&S

Approved transfers

**68.3** 26.2%

426.2 25.0%