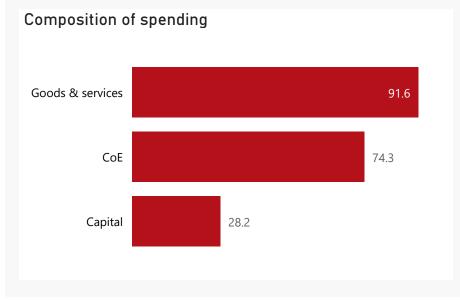

# **Public Entities Spending**

Approved CoE 349.7 21.3%

Approved G&S 162.8 56.3% Approved transfers  $\begin{array}{cc} \text{1 039.0} & \text{24.7}\% \end{array}$ 

R billion
R million
R thousand

Oapital assets

#### **Spending**

| Level 3 | Approved | YTD   | % YTD<br>▼ |
|---------|----------|-------|------------|
|         | 162.8    | 91.6  | 47.2%      |
| ⊕ CoE   | 349.7    | 74.3  | 38.3%      |
|         | 1.0      | 28.2  | 14.5%      |
| Total   | 513.5    | 194.2 | 100.0%     |