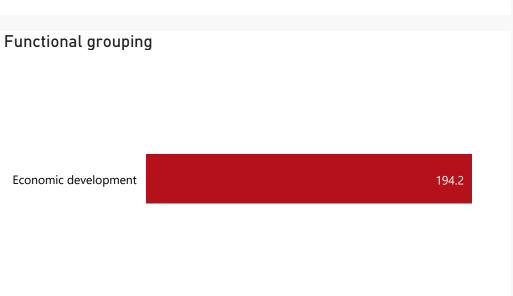

#### **Spending**

| Level 3 | Approved | YTD   | % YTD<br>▼ |
|---------|----------|-------|------------|
|         | 162.8    | 91.6  | 47.2%      |
| ⊕ CoE   | 349.7    | 74.3  | 38.3%      |
|         | 1.0      | 28.2  | 14.5%      |
| Total   | 513.5    | 194.2 | 100.0%     |

#### Top 10 Entities

Competition Commission 194.2