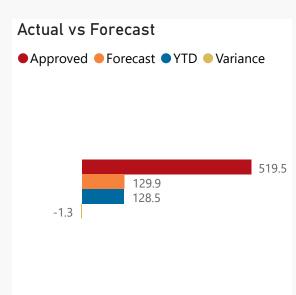

# Overview - Public Entities Quarterly Reporting

Approved receipts Approved spending Surplus/(deficit)
519.5 24.7% 513.5 37.8% 6.0

R billionR millionR thousand