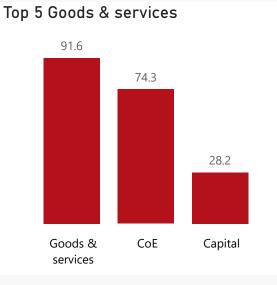

#### **Spending**

| Level 3 | Approved | YTD   | % YTD<br>▼ |
|---------|----------|-------|------------|
|         | 162.8    | 91.6  | 47.2%      |
| ⊕ CoE   | 349.7    | 74.3  | 38.3%      |
|         | 1.0      | 28.2  | 14.5%      |
| Total   | 513.5    | 194.2 | 100.0%     |