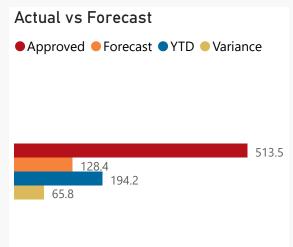

# Overview - Public Entities Quarterly Reporting

Approved receipts Approved spending Surplus/(deficit)
519.5 24.7% 513.5 37.8% 6.0

R billionR millionR thousand